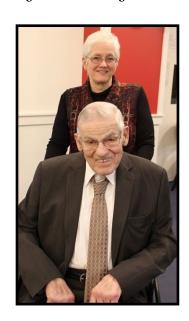

# Resident Spotlight

Our February Resident spotlight is on Pearl. Pearl and her husband, Roger; who is also a resident, are the Legacies husband and wife couple who have been married the longest...72 years! Pearl has five children, 18 grandchildren and also quite a few great grandchildren. Pearl is of the Baptist faith. She was a stay at home Mom, and also the other busy role of being the wife of a Pastor. She raised her family in Montana, where her hobby was hunting...In her lifetime, Pearl

has shot 19 elk, deer, moose, antelope and Big Horn sheep! As a Pastor's wife, she was always very hospitable...making sure everyone had their needs met.

Her favorite flower is the Lilac, favorite color is bright blue. Pearl's favorite food is wild game and also meat & potatoes. We love having you as part of the Legacies family Miss Pearl.